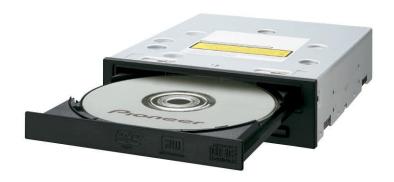

## DVR-115D INTERNAL DVD/CD WRITER

DVD-R/RW, DVD+R/+RW, & CD-R/RW

(AVAILABLE IN BEIGE, BLACK, AND SILVER)

## PRODUCT OVERVIEW

THE **DVR-115D** HIGH SPEED DVD BURNER FROM PIONEER ENABLES COMPUTER USERS TO CREATE PERSONAL DVD MOVIES, MAKE DIGITAL PHOTO SLIDESHOWS, BURN MUSIC CDS AND BACK UP DATA FILES ONTO DVD-R, DVD-RW, +R AND +RW DISCS WITH EASE. IT ALSO WORKS WITH DUAL LAYER DISCS, INCREASING THE CAPACITY OF A DISC FROM 4.7 TO 8.5 GIGABYTES FOR EVEN MORE STORAGE SPACE. THE DVR-115D HAS A WRITING SPEED OF **20**X FOR DVD-R/+R AND **10**X FOR DVD-R/+R (DL).