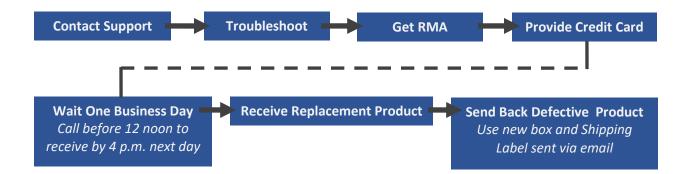

## Here is how it works:

- 1. Call Primera's Technical Support Department at **1-763-475-6669** or Chat with us by visiting our website and clicking the Chat icon in the lower right corner.
- 2. If Primera Tech Support can not resolve your issue and determines that factory service is necessary, tell them you have a hot swap warranty.
- **3.** After verifying your purchase of the hot swap option we will ship you a replacement unit via Fed Ex Overnight by 4 p.m. next day\* (Available for Primera USA customers only). Keep your original order number which contains your Extended Warranty + Hot Swap purchase. This will help the tech support agent quick verify your coverage.
- 4. In order to ship out your replacement unit, we will need to authorize \$1,000 on a major credit card. Authorization does not charge anything to your card. Instead it reserves this amount on your card and reduces the total available balance. Once the defective unit is returned to Primera, the authorization is removed. You will receive an email with a link to provide your credit card number.
- 5. Primera will send an RMA document for returning the defective unit. We will also send packing instructions. The replacement unit is yours to keep. We will not be returning your original unit to you once it has been repaired.
- **6.** You will be sent a shipping label to return your defective unit. Use the box from the replacement unit to ship back the defect.